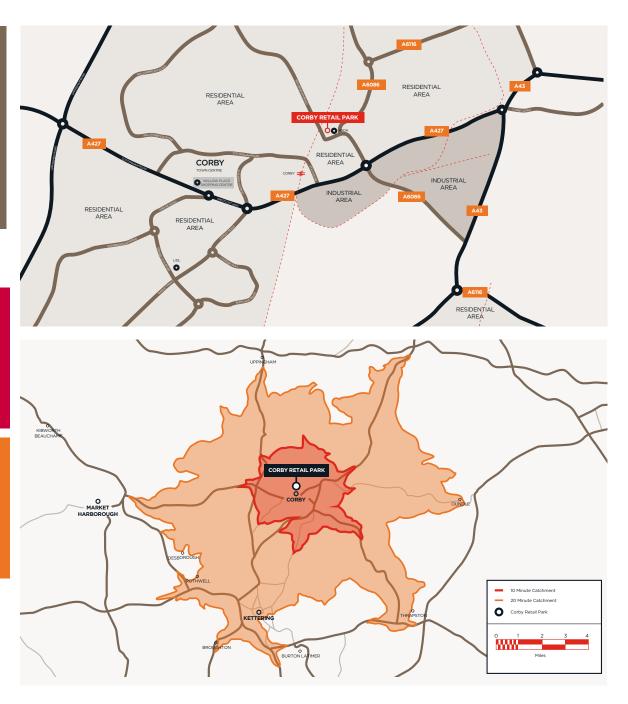

### LOCATION

Situated on A6086 less than 1 mile from Corby town centre

#### DRIVETIME

Contains Royal Mail data ©Royal Mail copyright and database right 2016. Contains Public Sector information licensed under the Open Government License v3.0.@2017 TomTom. The product includes mapping data licensed from Ordnance Survey, with the permisson of HMSO ©Crown copyright and/or database right 2010. All rights reserved. License number 100026920. Ordnance Survey of Northern Ireland. @2018 CACI Limited and all other applicable third party notices can be found at http://www.caci.co.uk/copyrightnotices.pdf