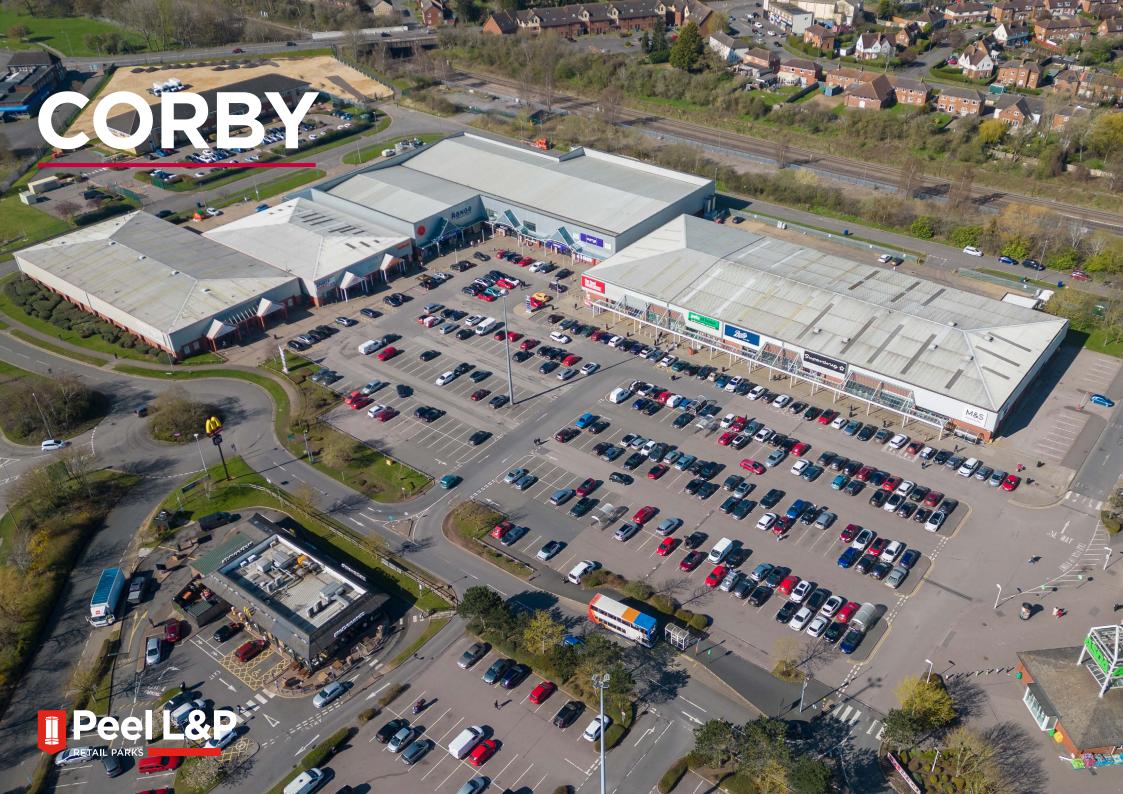

A premier Open A1 retail park in Corby, with a wide range of uses, anchored by an Asda and featuring a mix of food, fashion and convenience.

# Catchment of approx 413,000 people

341

car parking

spaces

Average spend of £63

Average

dwell time of

70 mins

#### TENANCY SCHEDULE

| Let Units       |              |
|-----------------|--------------|
| Boots           | 6,000 sq ft  |
| Currys PC World | 10,000 sq ft |
| Food Warehouse  | 10,000 sq ft |
| Halfords        | 6,000 sq ft  |
| Matalan         | 20,191 sq ft |
| M&S Simply Food | 12,020 sq ft |
| Next            | 10,145 sq ft |
| Pets at Home    | 6,000 sq ft  |
| Sports Direct   | 6,000 sq ft  |
| Superdrug       | 6,000 sq ft  |
| The Range       | 22,100 sq ft |
| Starbucks       | 4,000 sq ft  |
|                 |              |