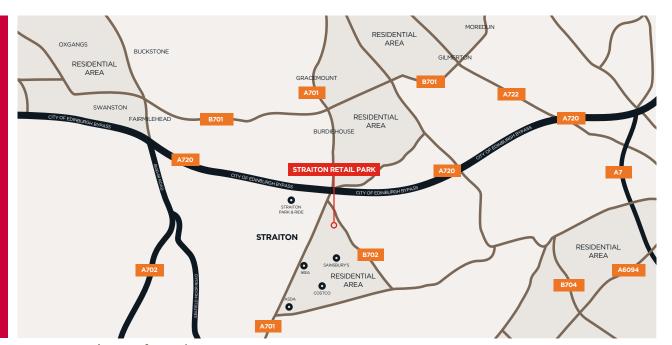

## LOCATION

Situated directly on the A720 City of Edinburgh Bypass. Located within a 750,000 sq ft major retail destination including Ikea, Sainsbury's, Asda and Costco.

#### DRIVETIME

10 Mins
c. 128,174 people

(a) **20 Mins** c. 577,644 people

Contains Royal Mail data ©Royal Mail copyright and database right 2016. Contains Public Sector information licensed under the Open Government License v3.0.©2017 TomTom. The product includes mapping data licensed from Ordnance Survey, with the permisson of HMSO ©Crown copyright and/or database right 2010. All rights reserved. License number 100026920. Ordnance Survey of Northern Ireland. ©2018 CACI Limited and all other applicable third party notices can be found at http://www.caci.co.uk/copyrightnotices.pdf