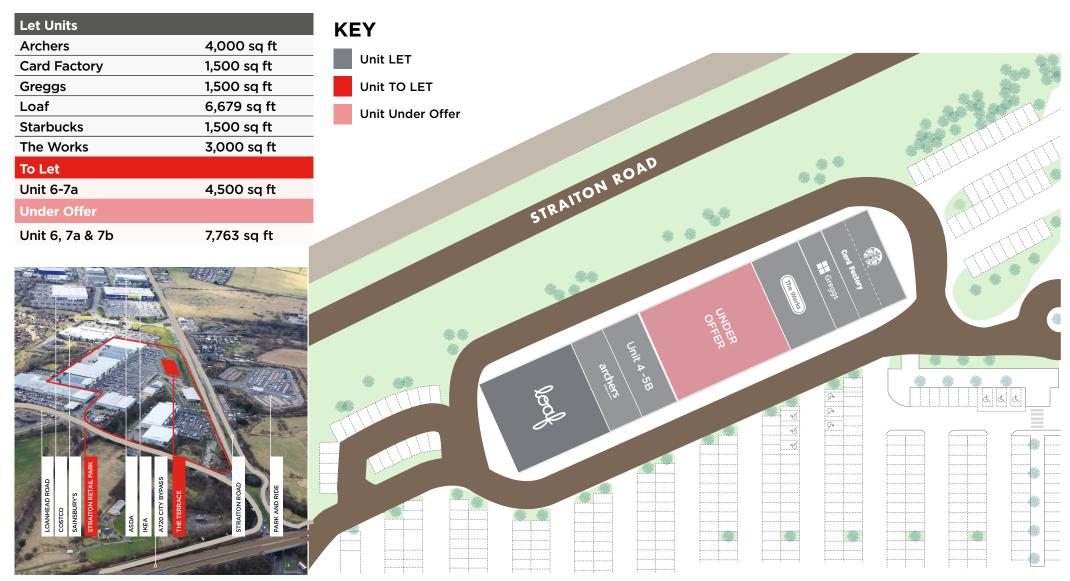

reland. ©2018 CACI Limited and all other applicable third party notices can be found at http://www.caci.co.uk/copyrightnotices.pdf

### **IN GOOD COMPANY**



#### THE TERRACE



# **TENANCY SCHEDULE**

#### Let Units **Bensons for Beds** 10,174 sq ft **B&M Bargains** 20,000 sq ft Boots 10,037 sq ft Carpetright 10,000 sq ft **Costa Coffee** 1,800 sq ft Halfords 10,000 sq ft Lidl 18,300 sq ft M&S Food 20,000 sq ft Matalan 20,000 sq ft Nando's 3,600 sq ft Next 40,474 sq ft Natuzzi 8,074 sq ft Nike 15,071 sq ft Pets at Home 10,009 sq ft SCS 7,357 sq ft Sofology 10,000 sq ft 10,174 sq ft Sports Direct Tapi 7,533 sq ft 10,174 sq ft TK Maxx **Tony Macaroni** 3,189 sq ft To Let Unit 3 12,055 sq ft **Under Offer** 2/3 acres **Development Plot E**

Unit 6, 7a & 7b 7,763 sq ft



35

# THE TERRACE



# **TALK TO US ABOUT STRAITON**

JULIAN WILKINSON DIRECTOR RETAIL PARKS jwilkinson@peellandp.co.uk 07435 547 119

Peel L&P

BRUCE EDMONDSON ASSOCIATE DIRECTOR DEVELOPMENT RETAIL PARKS bedmondson@peellandp.co.uk 07570 374883 ADAM JOLLEY ASSOCIATE DIRECTOR RETAIL PARKS a.jolley@peellandp.co.uk 07483 014 856



IMPORTANT NOTICE

Peel gives notice to anyone who may read these particulars as follows: 1. These particulars as being a statement or representation of fact. 3. Nothing in these particulars shall be deemed to be a statement that the property is in good condition or otherwise not otherwise not be veiled upon as being a statement or representation of fact. 3. Nothing in these particulars shall be deemed to be a statement that the property is in good condition or show only certain parts